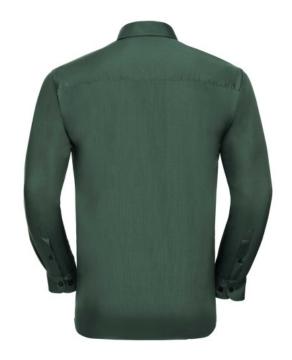

# RUSSELL POLYCOTTON EASY CARE POPLIN MEN'S LONG SLEEVE SHIRT

### **Specification**

RUSSELL men's long sleeve shirt POLYCOTTON EASY CARE POPLIN.Elegant and versatile material.Classic, two buttons on cuff.35% Poplin cotton / 65% polyester, 110/105 g / m2.Laundry at 50 degrees.EASY CARE -dry quickly , easy to iron white XS Bot-Green S