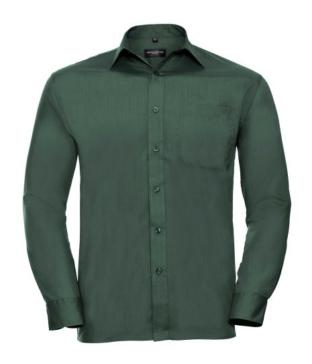

# RUSSELL POLYCOTTON EASY CARE POPLIN MEN'S LONG SLEEVE SHIRT

### **Specification**

RUSSELL men's long sleeve shirt POLYCOTTON EASY CARE POPLIN.Elegant and versatile material.Classic, two buttons on cuff.35% Poplin cotton / 65% polyester, 110/105 g / m2.Laundry at 50 degrees.EASY CARE -dry quickly , easy to iron white XS Bot-Green S